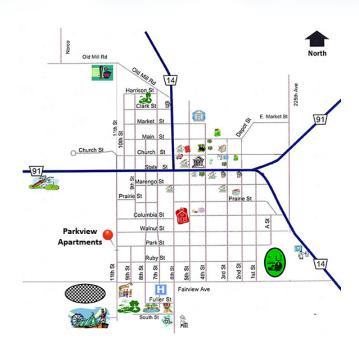

# Map of Albion, NE

**Leading Employers in Albion, NE** 

- Boone County Health Center
- Boone Central Schools
- Wolf Memorial Good Samaritan Center
- Boone County Government
- Valero Renewables
- Niewohner Farms
- Sentinel Manufacturing
- Kayton International
- Cargill Ag Horizons
- Green Line Equipment