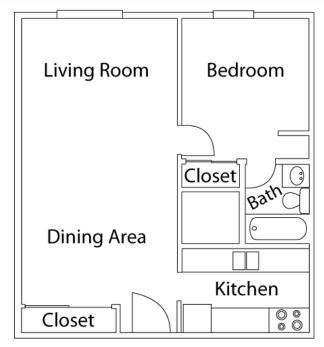

### **Parkview One Bedroom Unit**

Gross Living Area: 26 <sup>1/4</sup>ft x 24ft = 630sqft