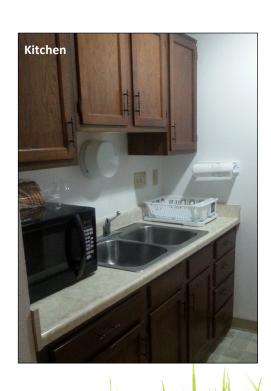

### **One Bedroom Unit Includes:**

- Carpet
- Drapes
- Stove
- Refrigerator
- Individual temp controls heat & air conditioning
- All utilities paid (except Telephone & Cable)
- Heat Lamp in Bathroom
- Remodeled Units with Wood Plank Flooring
- Wheel Chair Accessible Units include roll-in shower